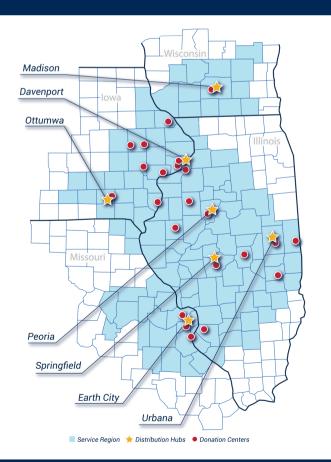

### ABOUT US

ImpactLife is the provider of blood products and services to more than 100 hospitals in Illinois, Iowa, Missouri and Wisconsin. We rely on the generosity of volunteer blood donors and community partners who host mobile blood drives to provide a critical resource for hospitals throughout a four-state service region.