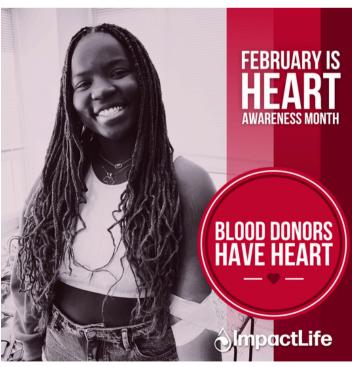

## SOCIAL MEDIA GRAPHICS

Share these on social media and tag us @impactlifeblood.

Right click on graphics and select "Save image as" to use on your social media pages. If you're on mobile, touch and hold the image to save.