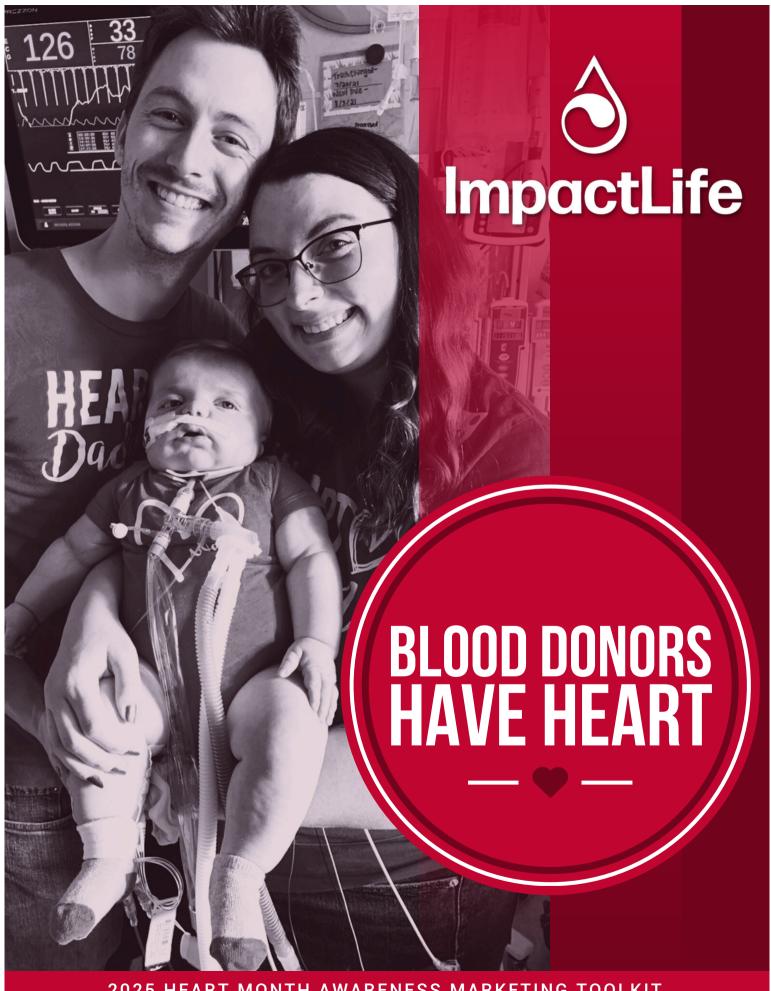

### SHARE WHAT'S IN YOUR HEART

Every day, cardiac patients rely on lifesaving blood products as part of their treatment. You can help by donating blood, platelets and plasma.