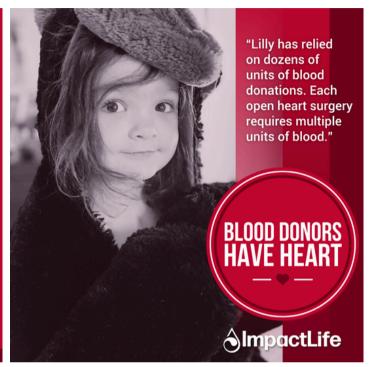

# THEIR STORIES

Click on Macie or Lilly's image to read their stories. For more heart warrior stories, click the button below.

## SOCIAL MEDIA GRAPHICS

Share these on social media and tag us @impactlifeblood.

Right click on graphics and select "Save image as" to use on your social media pages. If you're on mobile, touch and hold the image to save.